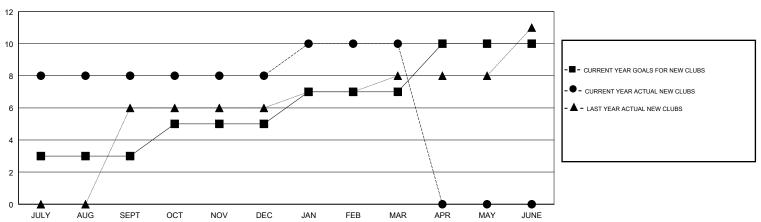

| 1             | JULY/AUG/SEPT         | 50                        | 314                     | 187                                                |
| OCT/NOV/DEC           | 2             | 0         | 3             | OCT/NOV/DEC           | 10                        | 85                      | 280                                                |
| JAN/FEB/MAR           | 2             | 2         | 0             | JAN/FEB/MAR           | 10                        | 199                     | 37                                                 |
| APR/MAY/JUNE          | 3             | 0         | 0             | APR/MAY/JUNE          | 30                        | 0                       | 0                                                  |

#### GOALS AND ACTUAL NEW CLUBS CUMULATIVE



### GOALS AND ACTUAL MEMBERS CUMULATIVE





| DROPPED CLUBS: 4 |     |
|------------------|-----|
| DROPPED MEMBERS  |     |
| DECEASED         | 11  |
| CLUB CANCELLED   | 149 |
| OTHER            | 344 |
| TOTAL            | 504 |

| 75 CLUBS OF 127 ADDED 1 OR MORE | GENDER D    |
|---------------------------------|-------------|
| NEW MEMBERS                     | MALE        |
|                                 | FEMALE      |
|                                 | Women Perce |
|                                 |             |

| CLICK HERE FOR CUMULATIVE |
|---------------------------|
| MEMBERSHIP DATA           |

| GENDER DISTRIBUTION |                |  |  |  |
|---------------------|----------------|--|--|--|
| MALE                | 3,081 (71.42%) |  |  |  |
| FEMALE