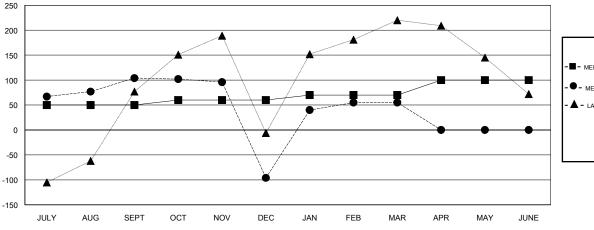

### GOALS AND ACTUAL MEMBERS CUMULATIVE

| DROPPED CLUBS: 4 |     |
|------------------|-----|
| DROPPED MEMBERS  |     |
| DECEASED         | 11  |
| CLUB CANCELLED   | 149 |
| OTHER            | 344 |
| TOTAL            | 504 |